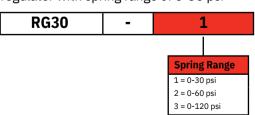

Body and Housing Material: Die-cast aluminum

How to Order

Options are listed below. All configurations may not be available. Call your sales representative or FW Murphy for more information.

Example Model No. RG30-1

RG30 regulator with spring range of 0-30 psi

FW Murphy is the exclusive BMD distributor for new equipment packages.

All trademarks and service marks used in this document are the property of their respective owners. This Beaumont Manufacturing and Distribution Co. product is exclusively distributed for new equipment packages by FW Murphy in the Natural Gas Compression market.