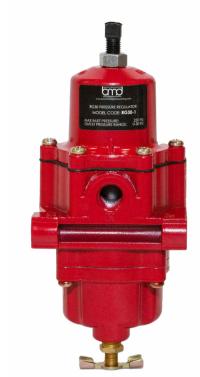

# Air Set Regulators RG30 Models

The RG30 is a compact, spring-operated regulator normally used to supply air or gas to pilots, positioners or other pneumatic controls.

It features an internal relief to help maintain an accurate downstream pressure, rugged aluminum housing construction with dual outlets and a built-in micron filter.

Specifications

Connection: 1/4" NPT

Temperature Range: -20° F to 180° F (-29° C to 82° C)

Inlet Pressure Rating: 250 psi

**Output Ranges:** 

0 - 30 psi

0 – 60 psi

0 - 120 psi