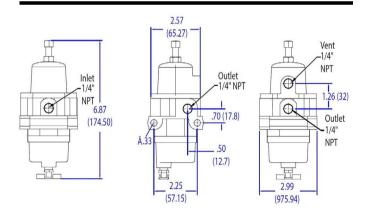

#### Dimensions

Specifications

Connection: 1/4" NPT

Temperature Range: -20° F to 180° F (-29° C to 82° C)

Inlet Pressure Rating: 250 psi

**Output Ranges:** 

0 - 30 psi

0 – 60 psi

0 - 120 psi